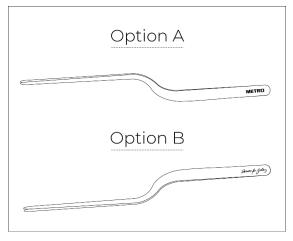

## Customization of Tongs and stainless steel products

Dear customer,

Starting from 100 units, create your personalized clip by laser engraving your logo or signature. Choose option A or B to position the logo.