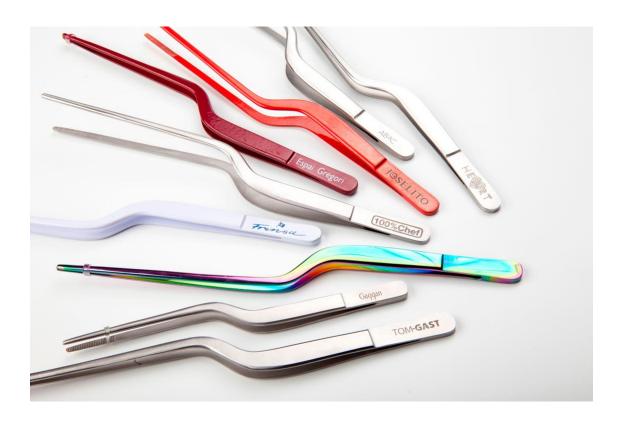

## Customization of Tongs and stainless steel products

Dear customer,

Starting from 100 units, create your personalized clip by laser engraving your logo or signature. Choose option A or B to position the logo.

Depending on the color of its clamp we can engrave in laser with light or dark tonality.

We can engrave on one or both sides. There is also the possibility of lacquering the clips with corporate colors and distributing them as a promotional product from 500 units.

#### **DESIGN REQUIREMENTS**

Although we can customize the clips with almost any type of design, the maximum space the design can occupy is 3 x 1 cm. Send us your proposal and we will provide you with a rendering of how it would look.