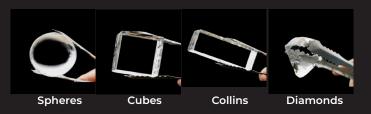

In 24 hours, you can enjoy spherical ice in two diameters, diamonds, Collins bars, or large-format cubes.

(100%Barman)

(100%Chef)

www.100x100barman.com Tel: +34 93 429 63 40 orders@100x100chef.com

Longer-lasting: the ice doesn't start melting until after 5 hours, enhancing the flavor of your drinks.

If you need special-shaped or sized cubes, feel free to request a quote and assistance for the production of custom molds.

SCAN TO KNOW MORE ABOUT alinia

**A1** (Ref: 30/0123)

1 tray that allows producing 1 ice model in each cycle