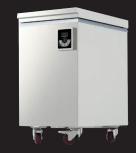

If you need special-shaped or sized cubes, feel free to request a quote and assistance for the production of custom molds.

SCAN TO KNOW MORE ABOUT alinia

**A1** (Ref: 30/0123)

1 tray that allows producing 1 ice model in each cycle

465 x 755 x 856 mm

**A2** (Ref: 30/0124)

2 trays that allow producing 2 ice models in each cycle

870 x 755 x 848 mm

Learn about its profitability and production capacity in 24 hours:

|           | О      | 0      |        |        | $\Diamond$ | Liters | kW/cycle | €/cycle |
|-----------|--------|--------|--------|--------|------------|--------|----------|---------|
| cm        | ø 6    | ø 7,5  | 5,5    | 4x4x10 | 6x5        |        |          |         |
| Al        | 25 uds | 16 uds | 30 uds | 24 uds | 30 uds     | 15 I   | 4 kW     | 0,50 €  |
| A2        | 50 uds | 32 uds | 60 uds | 48 uds | 60 uds     | 30 l   | 6 kW     | 0,75 €  |
| Cost/unit | 0,06€  | 0,1€   | 0,05€  | 0,06 € | 0,05€      |        |          |         |