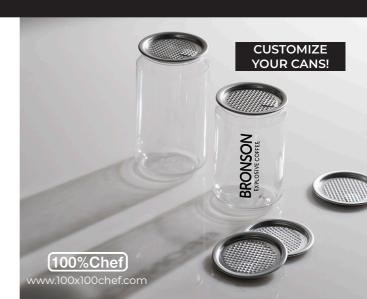

## Transparent PET Can type "CRYSTAL"

Ref: 100/1045 Ref: 100/1045 100 units per box

#### CUSTOMIZABLE

Consult with us for more information.