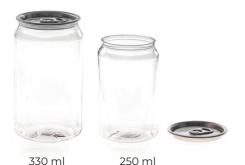

## Transparent PET Can type "CRYSTAL"

Ref: 100/1045 Ref: 100/1045 100 units per box

#### Lid for PET Cans

Easy-to-remove lids with a **peel-off** design. Simple and hassle-free opening.

Ref: 100/1049 100 units per box