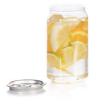

## Transparent PET Can type "CRYSTAL"

Ref: 100/1045 Ref: 100/1045 100 units per box