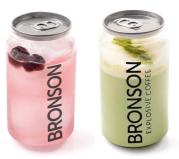

### CREATE AND SELL YOUR OWN CANNED DRINKS

- Seal in an instant: only 5 seconds per can
- Versatile & compact: Aluminum & PET (250 & 300 ml)
- Fits in any space
- Minimalist design
- Perfect for presentations and unique beverages