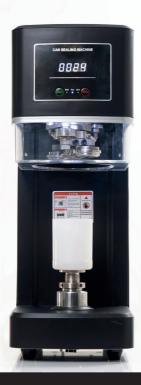

# CAN SEALER BRONSON

### CREATE AND SELL YOUR OWN CANNED DRINKS

- Seal in an instant: only 5 seconds per can
- Versatile & compact: Aluminum & PET (250 & 300 ml)
- Fits in any space
- Minimalist design
- Perfect for presentations and unique beverages