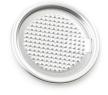

#### Lid for PET Cans

Easy-to-remove lids with a **peel-off** design. Simple and hassle-free opening.

Ref: 100/1049 100 units per box