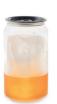

## Transparent PET Can type "CRYSTAL"

Ref: 100/1045 Ref: 100/1045 100 units per box