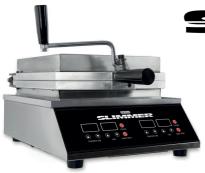

# SLIMMER

Inspired by the iconic Japanese snack, it redefines the possibilities of crispiness. With its unique capacity and precise control, this machine delivers unprecedented results.

# MECHANICAL GRILL PRESS

## Precise temperature control

Slimmer controls the temperature from 0 to 240°C while pressing any ingredient to a thickness of up to 1 millimeter.

# Design

Compact and easy to handle, it adapts to any space and is very simple to use.